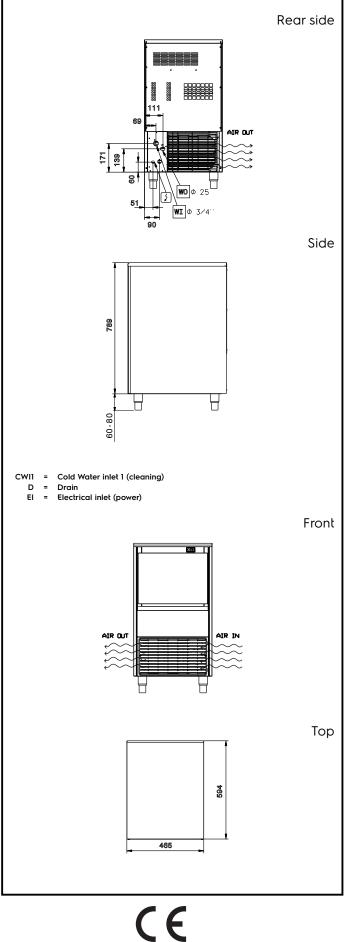

## Ice Makers Ice Cuber (22gr), 47kg/24h, 20kg bin, air-cooled - drain pump

| Electric                                                                                                                              |                                                                   |
|---------------------------------------------------------------------------------------------------------------------------------------|-------------------------------------------------------------------|
| Supply voltage:<br>Electrical power max:                                                                                              | 220-240 V/1N ph/50 Hz<br>0.44 kW                                  |
| Capacity:                                                                                                                             |                                                                   |
| Bin capacity:                                                                                                                         | ISO 9001; ISO 14001 kg                                            |
| Key Information:                                                                                                                      |                                                                   |
| External dimensions, Width:<br>External dimensions, Depth:<br>External dimensions, Height:<br>Net weight:<br>Output:<br>Kind of cube: | 465 mm<br>595 mm<br>849 mm<br>45 kg<br>47 kg/day<br>Ice Cube 22 g |
| Sustainability                                                                                                                        |                                                                   |
| Refrigerant type:<br>Refrigerant weight:<br>Water consumption:                                                                        | R290<br>70 g<br>5.3 lt/hr                                         |