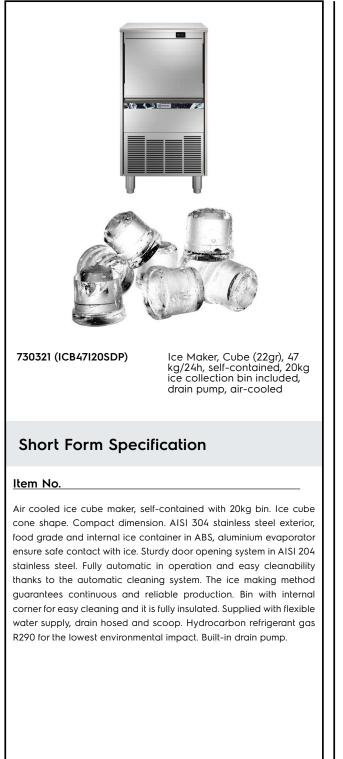

Ice Makers Ice Cuber (22gr), 47kg/24h, 20kg bin, air-cooled - drain pump

| ITEM #       |  |  |
|--------------|--|--|
| MODEL #      |  |  |
| NAME #       |  |  |
| <u>SIS #</u> |  |  |
| AIA #        |  |  |

#### **Main Features**

- The ice making method guarantees a continuous and reliable production.
- Easy cleanability guaranteed by an automatic system: the cleaning switch activate the circulation and the rinse of water; at the end of the cycle just swithed again to start producing ice.
- The innovative anti-scale spray system with flexible nozzles avoids limescale deposits through small vibrations.
- The ice-making method (spray layering) guarantees crystalline, compact, hygienically pure ice cubes that are resistant to melting.
- Water consumption and productivity calculated using 15°C water temperature and 21°C ambient temperature.
- Compact dimensions of the ice cubers make them highly suitable for any location, particularly those where space is at a premium.
- Ice cube cone shape.
- Fully automatic in operation.
- Rounded internal corners of the bin assure ease of cleaning.
- Food grade ABS interior.
- Bin included.
- Compliant to CE requirements for safety.

#### Construction

- Reliability guaranteed by the quality of the construction materials used (front, top and sides in 304 AISI stainless steel) and the sophisticated product and process technology involved.
- The sprayers are easy to take away, permit a simple flowing and prevent limestone formation.
- AISI 304 stainless steel exterior.
- Aluminium evaporator ensures a safe contact with ice.
- Sturdy door opening system made in AISI 304 stainless steel.
- Internal ice containers in ABS.
- Hygienical plastic spray arms removable without the use of tools.
- Supplied with flexible water supply, drain hoses and scoop.
- Built-in drain pump.
- Easy access to the main components for maintenance.
- ON-OFF rocker switch.
- Adjustable 105-155mm feet.
- Plug as standard (schuko type).